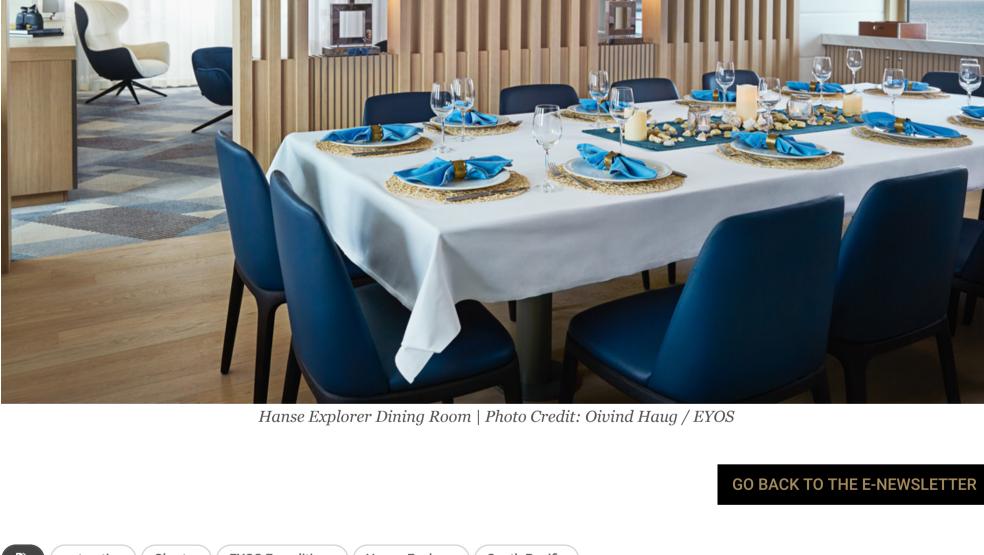

Explorer features a rugged, steel-hulled exterior, with the highest commercial ice classification, and a newly refined interior with a distinctly modern style. With an indoor-outdoor design that embraces its oceanic surroundings, traditional dark paneling and leather furnishings have been swapped for light woods and a neutral palette of creams, clean whites, and chromed silvers, complemented with nautical navy blue touches. Expanses of glass sliding doors flood spaces with light to allow for optimal viewing of wildlife during expeditions, and cabana-style Bali beds were added with the opportunity to sleep under the stars.