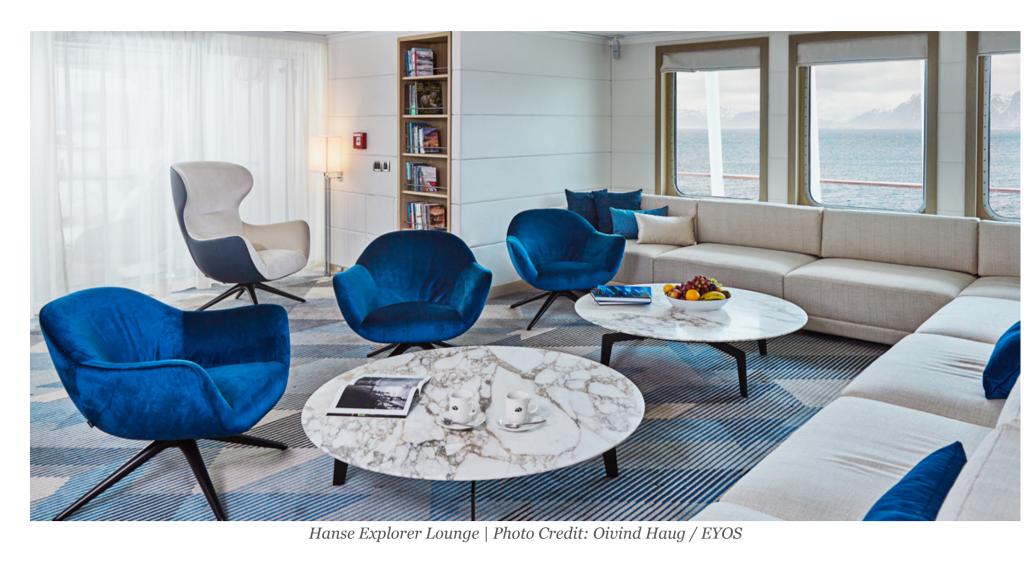

Explorer features a rugged, steel-hulled exterior, with the highest commercial ice classification, and a newly refined interior with a distinctly modern style. With an indoor-outdoor design that embraces its oceanic surroundings, traditional dark paneling and leather furnishings have been swapped for light woods and a neutral palette of creams, clean whites, and chromed silvers, complemented with nautical navy blue touches. Expanses of glass sliding doors flood spaces with light to allow for optimal viewing of wildlife during expeditions, and cabana-style Bali beds were added with the opportunity to sleep under the stars.

New amenities also include a saltwater jacuzzi and sauna as well as a cocktail area with Bose sound systems to

Hanse Explorer is available for private charters with EYOS in Antarctica until February 2022. The superyacht will then venture to warmer climates to spend April through October exploring the remote island groups of the