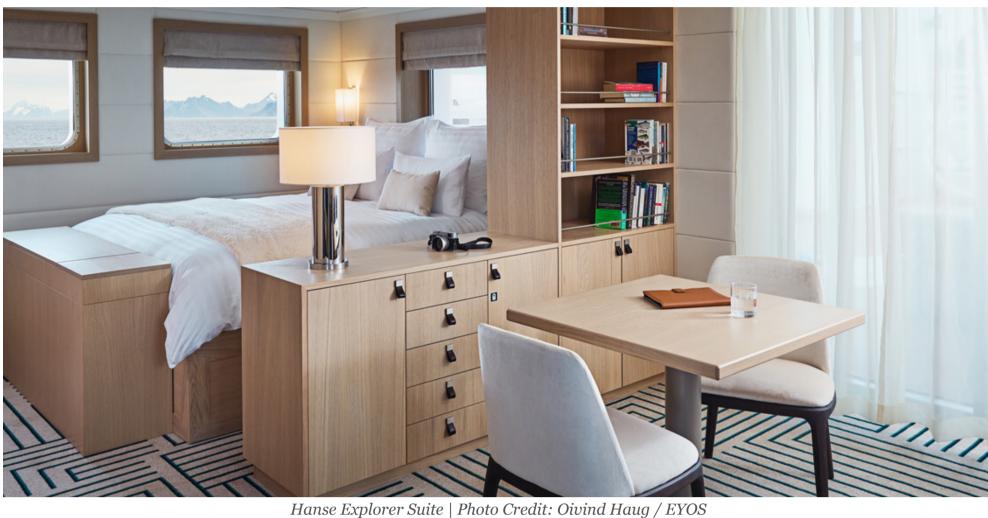

Explorer features a rugged, steel-hulled exterior, with the highest commercial ice classification, and a newly refined interior with a distinctly modern style. With an indoor-outdoor design that embraces its oceanic surroundings, traditional dark paneling and leather furnishings have been swapped for light woods and a neutral palette of creams, clean whites, and chromed silvers, complemented with nautical navy blue touches. Expanses of glass sliding doors flood spaces with light to allow for optimal viewing of wildlife during expeditions, and cabana-style Bali beds were added with the opportunity to sleep under the stars.

New amenities also include a saltwater jacuzzi and sauna as well as a cocktail area with Bose sound systems to

Hanse Explorer is available for private charters with EYOS in Antarctica until February 2022. The superyacht will then venture to warmer climates to spend April through October exploring the remote island groups of the