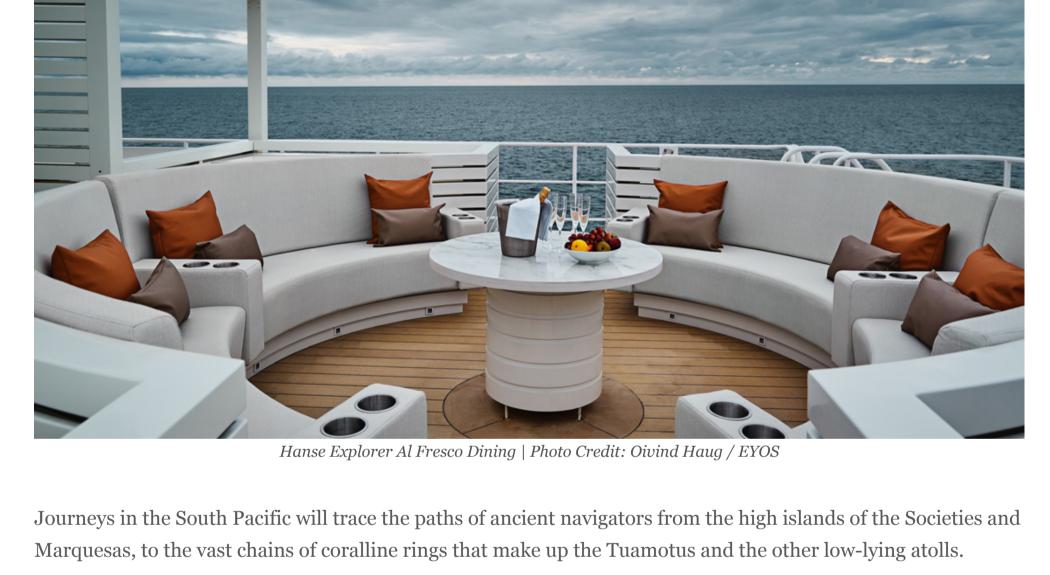

Explorer features a rugged, steel-hulled exterior, with the highest commercial ice classification, and a newly refined interior with a distinctly modern style. With an indoor-outdoor design that embraces its oceanic surroundings, traditional dark paneling and leather furnishings have been swapped for light woods and a neutral palette of creams, clean whites, and chromed silvers, complemented with nautical navy blue touches. Expanses of glass sliding doors flood spaces with light to allow for optimal viewing of wildlife during expeditions, and cabana-style Bali beds were added with the opportunity to sleep under the stars.

New amenities also include a saltwater jacuzzi and sauna as well as a cocktail area with Bose sound systems to

Hanse Explorer is available for private charters with EYOS in Antarctica until February 2022. The superyacht will then venture to warmer climates to spend April through October exploring the remote island groups of the