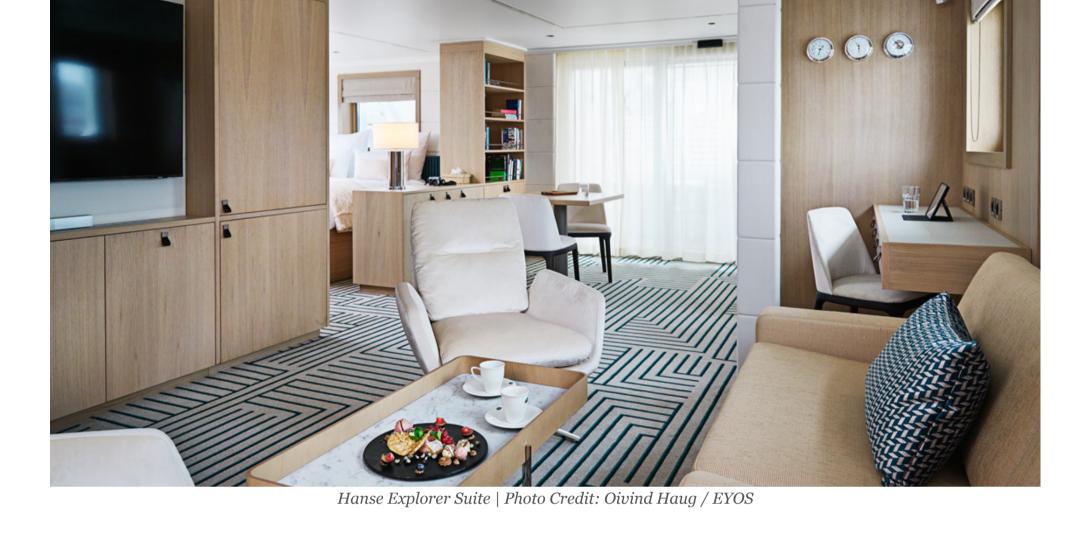

Explorer features a rugged, steel-hulled exterior, with the highest commercial ice classification, and a newly refined interior with a distinctly modern style. With an indoor-outdoor design that embraces its oceanic surroundings, traditional dark paneling and leather furnishings have been swapped for light woods and a neutral palette of creams, clean whites, and chromed silvers, complemented with nautical navy blue touches. Expanses of glass sliding doors flood spaces with light to allow for optimal viewing of wildlife during expeditions, and cabana-style Bali beds were added with the opportunity to sleep under the stars.

New amenities also include a saltwater jacuzzi and sauna as well as a cocktail area with Bose sound systems to

Hanse Explorer is available for private charters with EYOS in Antarctica until February 2022. The superyacht will then venture to warmer climates to spend April through October exploring the remote island groups of the